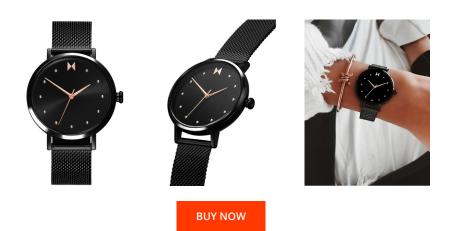

## MVMT ladies' watch 28000033-D Specifications

This document contains all the specifications for the MVMT Dot 28000033-D ladies' watch. We at the DIALANDO<sup>®</sup> watch store offer a large selection of authentic watches from the best watch brands in the world. https://www.dialando.gr/

| PRODUCT INFORMATION |               |  |
|---------------------|---------------|--|
| EAN                 | 7613272375139 |  |
| Gender              | Ladies        |  |
| Brand               | MVMT          |  |
| Collection          | Dot 36 mm     |  |
| Warranty [years]    | 2             |  |

| MATERIAL & COLOUR  |                                  |
|--------------------|----------------------------------|
| Strap Material     | Stainless steel                  |
| Strap Colour       | Black                            |
| Case Material      | Stainless steel                  |
| Case Colour        | Black                            |
| Case Surface       | Polished / Matted                |
| Colour of the dial | Black                            |
| Glass              | Mineral glass                    |
|                    |                                  |
| DETAILS            |                                  |
| Bezel              | Fixed                            |
| Case Bottom        | Stainless steel bottom (pressed) |
| Clasp              | Clip clasp                       |
| Water resistant    | 5 ATM                            |

| Display Type    | Analogue               |
|-----------------|------------------------|
| Movement type   | Quartz (Battery)       |
| Movement Name   | Miyota                 |
| Functions       | Hour / Second / Minute |
| MEASURES        |                        |
| Case width [mm] | 36                     |
|                 |                        |

| MEASURES                         |     |
|----------------------------------|-----|
| Case width [mm]                  | 36  |
| Case thickness [mm]              | 7   |
| Lug width [mm]                   | 16  |
| Max. wrist<br>circumference [mm] | 185 |