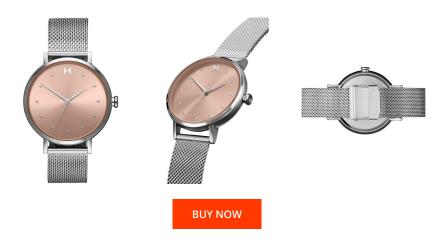

## MVMT ladies' watch 28000030-D Specifications

This document contains all the specifications for the MVMT Dot 28000030-D ladies' watch. We at the DIALANDO® watch store offer a large selection of authentic watches from the best watch brands in the world.

https://www.dialando.gr/

Case Bottom

Water resistant

Clasp

| PRODUCT INFORMATION |               |  |
|---------------------|---------------|--|
| EAN                 | 7613272375108 |  |
| Gender              | Ladies        |  |
| Brand               | MVMT          |  |
| Collection          | Dot 36 mm     |  |
| Warranty [years]    | 2             |  |

| PRODUCT EXECUTION                  |                        |
|------------------------------------|------------------------|
| Display Type                       | Analogue               |
| Movement type                      | Quartz (Battery)       |
| Movement Name                      | Miyota                 |
| Functions                          | Hour / Second / Minute |
| MEASURES                           |                        |
| Case width [mm]                    | 36                     |
|                                    |                        |
| Case thickness [mm]                | 7                      |
| Case thickness [mm] Lug width [mm] | 7<br>16                |

| MATERIAL & COLOUR  |                   |
|--------------------|-------------------|
| Strap Material     | Stainless steel   |
| Strap Colour       | Silver            |
| Case Material      | Stainless steel   |
| Case Colour        | Silver            |
| Case Surface       | Polished / Matted |
| Colour of the dial | Salmon            |
| Glass              | Mineral glass     |
|                    |                   |
| DETAILS            |                   |
| Bezel              | Fixed             |