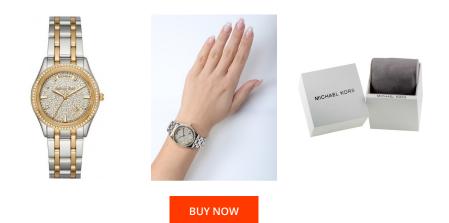

| PRODUCT INFORMATION |               |  |
|---------------------|---------------|--|
| EAN                 | 0796483322790 |  |
| Gender              | Ladies        |  |
| Brand               | Michael Kors  |  |
| Collection          | Kiley Pavé    |  |
| Warranty [years]    | 2             |  |

| MATERIAL & COLOUR  |                 |
|--------------------|-----------------|
| Strap Material     | Stainless steel |
| Strap Colour       | Silver / Gold   |
| Case Material      | Stainless steel |
| Case Colour        | Silver / Gold   |
| Case Surface       | Polished        |
| Colour of the dial | Gold            |
| Stone type         | Zirconia        |
| Glass              | Mineral glass   |