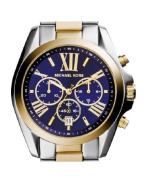

## ladies' watch MK5976 Specifications

**BUY NOW** 

This document contains all the specifications for the Michael Kors MK5976 ladies' watch. We at the DIALANDO® watch store offer a large selection of authentic watches from the best watch brands in the world.

| MATERIAL & COLOUR  |                 |
|--------------------|-----------------|
| Strap Material     | Stainless steel |
| Strap Colour       | Silver / Gold   |
| Colour of the dial | Blue            |
| Glass              | Mineral glass   |
|                    |                 |
| DETAILS            |                 |