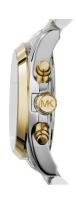

## ladies' watch MK5976 Specifications

**BUY NOW** 

This document contains all the specifications for the Michael Kors MK5976 ladies' watch. We at the DIALANDO® watch store offer a large selection of authentic watches from the best watch brands in the world.

| MATERIAL & COLOUR  |                 |
|--------------------|-----------------|
| Strap Material     | Stainless steel |
| Strap Colour       | Silver / Gold   |
| Colour of the dial | Blue            |
| Glass              | Mineral glass   |
|                    |                 |
| DETAILS            |                 |