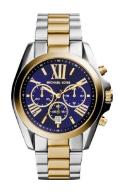

## ladies' watch MK5976 Specifications

**BUY NOW** 

This document contains all the specifications for the Michael Kors MK5976 ladies' watch. We at the DIALANDO® watch store offer a large selection of authentic watches from the best watch brands in the world.

| MATERIAL & COLOUR  |                 |
|--------------------|-----------------|
| Strap Material     | Stainless steel |
| Strap Colour       | Silver / Gold   |
| Colour of the dial | Blue            |
| Glass              | Mineral glass   |
|                    |                 |
| DETAILS            |                 |