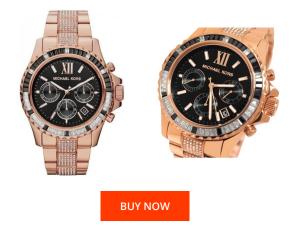

| PRODUCT INFORMATION |                  |
|---------------------|------------------|
| EAN                 | 4053858102804    |
| Gender              | Ladies           |
| Brand               | Michael Kors     |
| Collection          | Everest          |
| Warranty [years]    | 2                |
| PRODUCT EXECUTION   |                  |
| Display Type        | Analogue         |
| Movement type       | Quartz (Battery) |
| Functions           | Chronograph      |
| MEASURES            |                  |

| MATERIAL & COLOUR  |                 |
|--------------------|-----------------|
| Strap Material     | Stainless steel |
| Strap Colour       | Rose gold       |
| Colour of the dial | Black           |
| Glass              | Mineral glass   |

## DETAILS

Numerals

Index marks / Arabic numerals