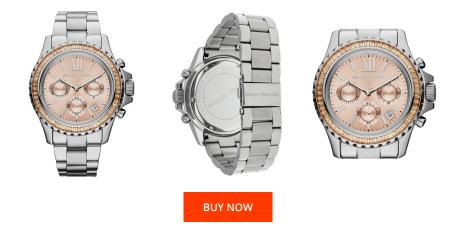

| PRODUCT INFORMATION | N                  |
|---------------------|--------------------|
| EAN                 | 0796483054301      |
| Gender              | Ladies             |
| Brand               | Michael Kors       |
| Collection          | Everest            |
| Warranty [years]    | 2                  |
| PRODUCT EXECUTION   |                    |
| Display Type        | Analogue           |
| Movement type       | Quartz (Battery)   |
| Functions           | Date / Chronograph |

| MATERIAL & COLOUR  |                 |
|--------------------|-----------------|
| Strap Material     | Stainless steel |
| Strap Colour       | Silver          |
| Colour of the dial | Cream           |
| Glass              | Mineral glass   |

## DETAILS

| Numerals        | Roman numerals / Index marks |
|-----------------|------------------------------|
| Water resistant | 10 ATM                       |