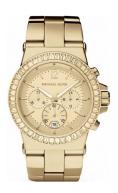

https://www.dialando.gr/

| PRODUCT INFORMATION         |                              |
|-----------------------------|------------------------------|
| EAN                         | 0796483043688                |
| Gender                      | Ladies                       |
| Brand                       | Michael Kors                 |
| Collection                  | Dylan                        |
| Warranty [years]            | 2                            |
| PRODUCT EXECUTION           |                              |
|                             |                              |
| Display Type                | Analogue                     |
| Display Type  Movement type | Analogue<br>Quartz (Battery) |
|                             |                              |
| Movement type               | Quartz (Battery)             |

| MATERIAL & COLOUR  |                               |
|--------------------|-------------------------------|
| Strap Material     | Stainless steel               |
| Strap Colour       | Gold                          |
| Colour of the dial | Gold                          |
| Glass              | Mineral glass                 |
| DETAILS            |                               |
| Numerals           | Index marks / Arabic numerals |