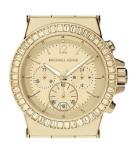

https://www.dialando.gr/

| PRODUCT INFORMATION         |                              |
|-----------------------------|------------------------------|
| EAN                         | 0796483043688                |
| Gender                      | Ladies                       |
| Brand                       | Michael Kors                 |
| Collection                  | Dylan                        |
| Warranty [years]            | 2                            |
| PRODUCT EXECUTION           |                              |
|                             |                              |
| Display Type                | Analogue                     |
| Display Type  Movement type | Analogue<br>Quartz (Battery) |
|                             |                              |
| Movement type               | Quartz (Battery)             |

| MATERIAL & COLOUR  |                               |
|--------------------|-------------------------------|
| Strap Material     | Stainless steel               |
| Strap Colour       | Gold                          |
| Colour of the dial | Gold                          |
| Glass              | Mineral glass                 |
| DETAILS            |                               |
| Numerals           | Index marks / Arabic numerals |