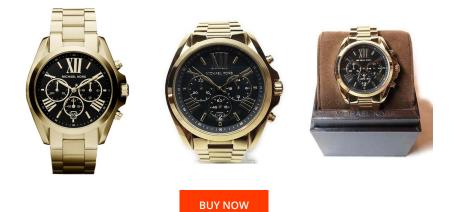

ladies' watch MK5739 Specifications

This document contains all the specifications for the Michael Kors MK5739 ladies' watch. We at the DIALANDO<sup>®</sup> watch store offer a large selection of authentic watches from the best watch brands in the world. https://www.dialando.gr/

| PRODUCT INFORMATION |                  |
|---------------------|------------------|
| EAN                 | 0691464951542    |
| Gender              | Ladies           |
| Brand               | Michael Kors     |
| Collection          | Bradshaw         |
| Warranty [years]    | 2                |
| PRODUCT EXECUTION   |                  |
| Display Type        | Analogue         |
| Movement type       | Quartz (Battery) |
| Functions           | Chronograph      |
| MEASURES            |                  |

| MATERIAL & COLOUR  |                 |
|--------------------|-----------------|
| Strap Material     | Stainless steel |
| Strap Colour       | Gold            |
| Colour of the dial | Gold            |
| Glass              | Mineral glass   |

## DETAILS

Numerals

Roman numerals

Case width [mm]

43