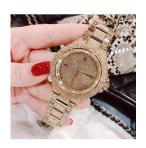

## ladies' watch MK5720 Specifications

**BUY NOW** 

This document contains all the specifications for the Michael Kors MK5720 ladies' watch. We at the DIALANDO® watch store offer a large selection of authentic watches from the best watch brands in the world.

| MATERIAL & COLOUR  |                 |
|--------------------|-----------------|
| Strap Material     | Stainless steel |
| Strap Colour       | Gold            |
| Colour of the dial | Gold            |
| Stone type         | Zirconia        |
| Glass              | Mineral glass   |
| DETAILS            |                 |
| Numerals           | Index marks     |