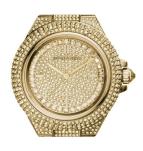

## ladies' watch MK5720 Specifications

**BUY NOW** 

This document contains all the specifications for the Michael Kors MK5720 ladies' watch. We at the DIALANDO® watch store offer a large selection of authentic watches from the best watch brands in the world.

| MATERIAL & COLOUR  |                 |
|--------------------|-----------------|
| Strap Material     | Stainless steel |
| Strap Colour       | Gold            |
| Colour of the dial | Gold            |
| Stone type         | Zirconia        |
| Glass              | Mineral glass   |
| DETAILS            |                 |
| Numerals           | Index marks     |