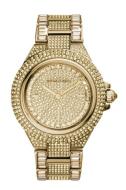

## ladies' watch MK5720 Specifications

**BUY NOW** 

This document contains all the specifications for the Michael Kors MK5720 ladies' watch. We at the DIALANDO® watch store offer a large selection of authentic watches from the best watch brands in the world.

| MATERIAL & COLOUR  |                 |
|--------------------|-----------------|
| Strap Material     | Stainless steel |
| Strap Colour       | Gold            |
| Colour of the dial | Gold            |
| Stone type         | Zirconia        |
| Glass              | Mineral glass   |
| DETAILS            |                 |
| Numerals           | Index marks     |