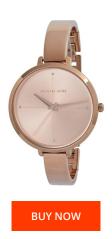

## ladies' watch MK4380 Specifications

This document contains all the specifications for the Michael Kors MK4380 ladies' watch. We at the DIALANDO® watch store offer a large selection of authentic watches from the best watch brands in the world.

| MATERIAL & COLOUR  |                 |
|--------------------|-----------------|
| Strap Material     | Stainless steel |
| Strap Colour       | Pink            |
| Colour of the dial | Pink            |
| Glass              | Mineral glass   |
| DETAILS            |                 |
| Clasp              | Snap fastener   |
| Water resistant    | 3 ATM           |