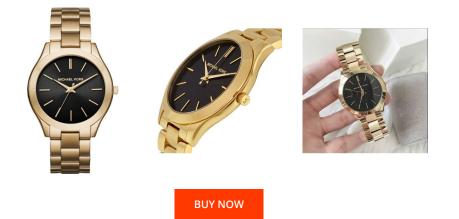

| PRODUCT INFORMATION |                  |  |
|---------------------|------------------|--|
| EAN                 | 4053858586239    |  |
| Gender              | Ladies           |  |
| Brand               | Michael Kors     |  |
| Collection          | Slim Runway      |  |
| Warranty [years]    | 2                |  |
| PRODUCT EXECUTION   |                  |  |
| Display Type        | Analogue         |  |
| Movement type       | Quartz (Battery) |  |
| MEASURES            |                  |  |
| Case width [mm]     | 42               |  |

| MATERIAL & COLOUR  |                 |
|--------------------|-----------------|
| Strap Material     | Stainless steel |
| Strap Colour       | Gold            |
| Colour of the dial | Black           |
| Glass              | Mineral glass   |