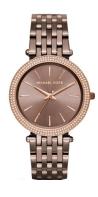

https://www.dialando.gr/

| PRODUCT INFORMATION |                  |
|---------------------|------------------|
| EAN                 | 0796483189355    |
| Gender              | Ladies           |
| Brand               | Michael Kors     |
| Collection          | Darci            |
| Warranty [years]    | 2                |
| PRODUCT EXECUTION   |                  |
| Display Type        | Analogue         |
| Movement type       | Quartz (Battery) |
| MEASURES            |                  |
| Case width [mm]     | 39               |

| MATERIAL & COLOUR  |                 |
|--------------------|-----------------|
| Strap Material     | Stainless steel |
| Strap Colour       | Rose gold       |
| Colour of the dial | Rose gold       |
| Glass              | Mineral glass   |
| DETAILS            |                 |
| Numerals           | Index marks     |