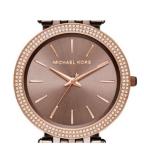

https://www.dialando.gr/

| PRODUCT INFORMATION |                  |
|---------------------|------------------|
| EAN                 | 0796483189355    |
| Gender              | Ladies           |
| Brand               | Michael Kors     |
| Collection          | Darci            |
| Warranty [years]    | 2                |
| PRODUCT EXECUTION   |                  |
| Display Type        | Analogue         |
| Movement type       | Quartz (Battery) |
| MEASURES            |                  |
| Case width [mm]     | 39               |

| MATERIAL & COLOUR  |                 |
|--------------------|-----------------|
| Strap Material     | Stainless steel |
| Strap Colour       | Rose gold       |
| Colour of the dial | Rose gold       |
| Glass              | Mineral glass   |
| DETAILS            |                 |
| Numerals           | Index marks     |