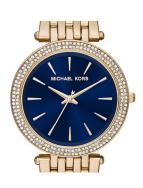

## ladies' watch MK3406 Specifications

**BUY NOW** 

This document contains all the specifications for the Michael Kors MK3406 ladies' watch. We at the DIALANDO® watch store offer a large selection of authentic watches from the best watch brands in the world.

| MATERIAL & COLOUR  |                 |
|--------------------|-----------------|
| Strap Material     | Stainless steel |
| Strap Colour       | Gold            |
| Colour of the dial | Blue            |
| Glass              | Mineral glass   |
| DETAILS            |                 |
| Numerals           | Index marks     |