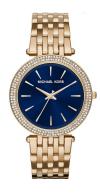

## ladies' watch MK3406 Specifications

**BUY NOW** 

This document contains all the specifications for the Michael Kors MK3406 ladies' watch. We at the DIALANDO® watch store offer a large selection of authentic watches from the best watch brands in the world.

| MATERIAL & COLOUR  |                 |
|--------------------|-----------------|
| Strap Material     | Stainless steel |
| Strap Colour       | Gold            |
| Colour of the dial | Blue            |
| Glass              | Mineral glass   |
| DETAILS            |                 |
| Numerals           | Index marks     |