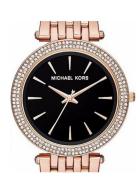

## ladies' watch MK3402 Specifications

**BUY NOW** 

This document contains all the specifications for the Michael Kors MK3402 ladies' watch. We at the DIALANDO® watch store offer a large selection of authentic watches from the best watch brands in the world.

| MATERIAL & COLOUR  |                 |
|--------------------|-----------------|
| Strap Material     | Stainless steel |
| Strap Colour       | Rose gold       |
| Colour of the dial | Black           |
| Glass              | Mineral glass   |
| DETAILS            |                 |
| Numerals           | Index marks     |