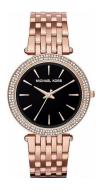

## ladies' watch MK3402 Specifications

**BUY NOW** 

This document contains all the specifications for the Michael Kors MK3402 ladies' watch. We at the DIALANDO® watch store offer a large selection of authentic watches from the best watch brands in the world.

| MATERIAL & COLOUR  |                 |
|--------------------|-----------------|
| Strap Material     | Stainless steel |
| Strap Colour       | Rose gold       |
| Colour of the dial | Black           |
| Glass              | Mineral glass   |
| DETAILS            |                 |
| Numerals           | Index marks     |