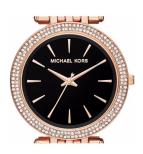

## ladies' watch MK3402 Specifications

**BUY NOW** 

This document contains all the specifications for the Michael Kors MK3402 ladies' watch. We at the DIALANDO® watch store offer a large selection of authentic watches from the best watch brands in the world.

| MATERIAL & COLOUR  |                 |
|--------------------|-----------------|
| Strap Material     | Stainless steel |
| Strap Colour       | Rose gold       |
| Colour of the dial | Black           |
| Glass              | Mineral glass   |
| DETAILS            |                 |
| Numerals           | Index marks     |