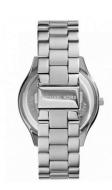

https://www.dialando.gr/

| PRODUCT INFORMATION           | I                |
|-------------------------------|------------------|
| EAN                           | 0796483140523    |
| Gender                        | Ladies           |
| Brand                         | Michael Kors     |
| Collection                    | Runway           |
| Warranty [years]              | 2                |
| PRODUCT EXECUTION             |                  |
| Display Type                  | Analogue         |
| Movement type                 | Quartz (Battery) |
| MEASURES                      |                  |
| Case width [mm]               | 42               |
| Max. wrist circumference [mm] | 215              |

| MATERIAL & COLOUR   |                 |
|---------------------|-----------------|
| Strap Material      | Stainless steel |
| Strap Colour        | Silver          |
| Colour of the dial  | Pink            |
| Glass               | Mineral glass   |
|                     |                 |
| DETAILS             |                 |
| DETAILS<br>Numerals | Index marks     |