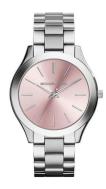

## ladies' watch MK3380 Specifications

**BUY NOW** 

This document contains all the specifications for the Michael Kors MK3380 ladies' watch. We at the DIALANDO® watch store offer a large selection of authentic watches from the best watch brands in the world.

https://www.dialando.gr/

| PRODUCT INFORMATION           | I                |
|-------------------------------|------------------|
| EAN                           | 0796483140523    |
| Gender                        | Ladies           |
| Brand                         | Michael Kors     |
| Collection                    | Runway           |
| Warranty [years]              | 2                |
| PRODUCT EXECUTION             |                  |
| Display Type                  | Analogue         |
| Movement type                 | Quartz (Battery) |
| MEASURES                      |                  |
| Case width [mm]               | 42               |
| Max. wrist circumference [mm] | 215              |

| MATERIAL & COLOUR   |                 |
|---------------------|-----------------|
| Strap Material      | Stainless steel |
| Strap Colour        | Silver          |
| Colour of the dial  | Pink            |
| Glass               | Mineral glass   |
|                     |                 |
| DETAILS             |                 |
| DETAILS<br>Numerals | Index marks     |