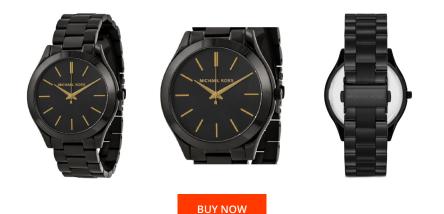

| PRODUCT INFORMATION | I                | MA   |
|---------------------|------------------|------|
| EAN                 | 0796483035829    | Stra |
| Gender              | Ladies           | Stra |
| Brand               | Michael Kors     | Cold |
| Collection          | Slim Runway      | Glas |
| Warranty [years]    | 2                |      |
| PRODUCT EXECUTION   |                  | DET  |
| Display Type        | Analogue         | Nur  |
| Movement type       | Quartz (Battery) |      |
| MEASURES            |                  |      |
|                     | 10               |      |

| MATERIAL & COLOUR  |                 |
|--------------------|-----------------|
| Strap Material     | Stainless steel |
| Strap Colour       | Black           |
| Colour of the dial | Black           |
| Glass              | Mineral glass   |

## DETAILS

Numerals

Index marks

Case width [mm]

42