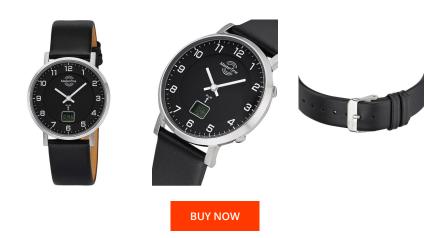

## Master Time ladies' watch MTLS-10739-22L Specifications

This document contains all the specifications for the Master Time Advanced MTLS-10739-22L ladies' watch. We at the DIALANDO<sup>®</sup> watch store offer a large selection of authentic watches from the best watch brands in the world. https://www.dialando.gr/

| MATERIAL & COLOUR  |                                  |
|--------------------|----------------------------------|
| Strap Material     | Calf leather                     |
| Strap Colour       | Black                            |
| Case Material      | Stainless steel                  |
| Case Colour        | Silver                           |
| Case Surface       | Polished                         |
| Colour of the dial | Black                            |
| Glass              | Mineral glass / Hardened glass   |
| DETAILS            |                                  |
| Bezel              | Fixed                            |
| Case Bottom        | Stainless steel bottom / Pressed |
| Clasp              | Buckle                           |
| Water resistant    | 5 ATM                            |