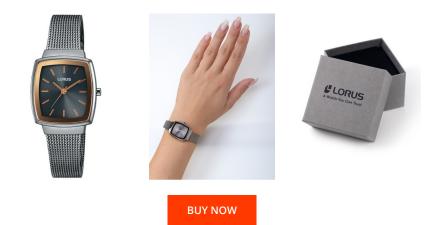

| PRODUCT INFORMATION |               |  |
|---------------------|---------------|--|
| EAN                 | 4894138334092 |  |
| Gender              | Ladies        |  |
| Brand               | Lorus         |  |
| Collection          | Klassik       |  |
| Warranty [years]    | 2             |  |

| MATERIAL & COLOUR  |                                  |
|--------------------|----------------------------------|
| Strap Material     | Stainless steel                  |
| Strap Colour       | Grey                             |
| Case Material      | Stainless steel                  |
| Case Colour        | Grey                             |
| Case Surface       | Polished / Matted                |
| Colour of the dial | Grey                             |
| Glass              | Mineral glass                    |
|                    |                                  |
| DETAILS            |                                  |
| Bezel              | Fixed                            |
| Case Bottom        | Stainless steel bottom (pressed) |
| Clasp              | Folding clasp                    |
| Water resistant    | 3 ATM                            |

## PRODUCT EXECUTION

| Display Type  | Analogue               |
|---------------|------------------------|
| Movement type | Quartz (Battery)       |
| Functions     | Hour / Second / Minute |

## MEASURES

| Case width [mm]                  | 25  |
|----------------------------------|-----|
| Case thickness [mm]              | 7   |
| Lug width [mm]                   | 12  |
| Max. wrist<br>circumference [mm] | 180 |