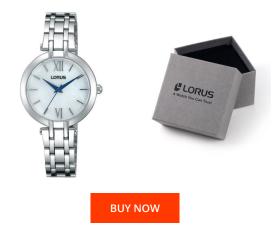

MATERIAL & COLOUR

| PRODUCT INFORMATION |               |  |
|---------------------|---------------|--|
| EAN                 | 4894138329746 |  |
| Gender              | Ladies        |  |
| Brand               | Lorus         |  |
| Collection          | Damen         |  |
| Warranty [years]    | 2             |  |

| Strap Material     | Stainless steel                  |
|--------------------|----------------------------------|
| Strap Colour       | Silver                           |
| Case Material      | Stainless steel                  |
| Case Colour        | Silver                           |
| Case Surface       | Polished                         |
| Colour of the dial | White                            |
| Glass              | Mineral glass                    |
| DETAILS            |                                  |
| Bezel              | Fixed                            |
| Case Bottom        | Stainless steel bottom (pressed) |
| Clasp              | Folding clasp                    |
| Water resistant    | 3 ATM                            |

## PRODUCT EXECUTION

| Display Type  | Analogue         |
|---------------|------------------|
| Movement type | Quartz (Battery) |
| Functions     | Hour / Minute    |

## MEASURES

| 1112/10/01/120                   |     |
|----------------------------------|-----|
| Case width [mm]                  | 28  |
| Case thickness [mm]              | 8   |
| Lug width [mm]                   | 12  |
| Max. wrist<br>circumference [mm] | 180 |