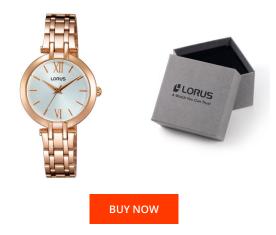

| PRODUCT INFORMATION |               |  |
|---------------------|---------------|--|
| EAN                 | 4894138329722 |  |
| Gender              | Ladies        |  |
| Brand               | Lorus         |  |
| Collection          | Damen         |  |
| Warranty [years]    | 2             |  |

| MATERIAL & COLOUR  |                                           |
|--------------------|-------------------------------------------|
| Strap Material     | Stainless steel                           |
| Strap Colour       | Rose gold                                 |
| Case Material      | Stainless steel                           |
| Case Colour        | Rose gold                                 |
| Case Surface       | Polished                                  |
| Colour of the dial | White                                     |
| Glass              | Mineral glass                             |
| DETAILS            |                                           |
| DEIMES             |                                           |
| Bezel              | Fixed                                     |
|                    | Fixed<br>Stainless steel bottom (pressed) |
| Bezel              |                                           |

| PRODUCT EXECUTION |                  |
|-------------------|------------------|
| Display Type      | Analogue         |
| Movement type     | Quartz (Battery) |
| Functions         | Hour / Minute    |

## MEASURES

| Case width [mm]                  | 28  |
|----------------------------------|-----|
| Case thickness [mm]              | 8   |
| Lug width [mm]                   | 12  |
| Max. wrist<br>circumference [mm] | 180 |