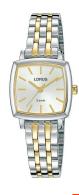

## Lorus ladies' watch RG233RX-9 Specifications

**BUY NOW** 

This document contains all the specifications for the Lorus Klassik RG233RX-9 ladies' watch. We at the DIALANDO<sup>®</sup> watch store offer a large selection of authentic watches from the best watch brands in the world.

https://www.dialando.gr/

| PRODUCT INFORMATION |               |
|---------------------|---------------|
| EAN                 | 4894138346811 |
| Gender              | Ladies        |
| Brand               | Lorus         |
| Collection          | Klassik       |
| Warranty [years]    | 2             |

| PRODUCT EXECUTION |                        |
|-------------------|------------------------|
| Display Type      | Analogue               |
| Movement type     | Quartz (Battery)       |
| Functions         | Second / Minute / Hour |

| MEASURES                      |     |
|-------------------------------|-----|
| Case width [mm]               | 23  |
| Case thickness [mm]           | 8   |
| Lug width [mm]                | 12  |
| Max. wrist circumference [mm] | 175 |

| MATERIAL & COLOUR  |                                   |
|--------------------|-----------------------------------|
| Strap Material     | Real leather                      |
| Strap Colour       | Silver                            |
| Case Material      | Stainless steel                   |
| Case Colour        | Gold / Silver                     |
| Case Surface       | Polished / Matted                 |
| Colour of the dial | Silver                            |
| Glass              | Mineral glass                     |
| DETAILS            |                                   |
| Bezel              | Fixed                             |
| Casa Dattana       | Ctainless steel bettern (pressed) |