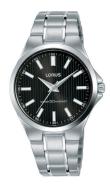

## Lorus ladies' watch RG229PX9 Specifications

**BUY NOW** 

This document contains all the specifications for the Lorus Klassik RG229PX9 ladies' watch. We at the DIALANDO® watch store offer a large selection of authentic watches from the best watch brands in the world.

https://www.dialando.gr/

| PRODUCT INFORMATION |               |  |
|---------------------|---------------|--|
| EAN                 | 4894138342172 |  |
| Gender              | Ladies        |  |
| Brand               | Lorus         |  |
| Collection          | Klassik       |  |
| Warranty [vears]    | 2             |  |

| PRODUCT EXECUTION |                        |
|-------------------|------------------------|
| Display Type      | Analogue               |
| Movement type     | Quartz (Battery)       |
| Functions         | Minute / Hour / Second |

| MEASURES                      |     |
|-------------------------------|-----|
| Case width [mm]               | 32  |
| Case thickness [mm]           | 7   |
| Lug width [mm]                | 17  |
| Max. wrist circumference [mm] | 180 |

| MATERIAL & COLOUR  |                 |
|--------------------|-----------------|
| Strap Material     | Stainless steel |
| Strap Colour       | Silver          |
| Case Material      | Stainless steel |
| Case Colour        | Silver          |
| Case Surface       | Polished        |
| Colour of the dial | Black           |
| Glass              | Mineral glass   |
|                    |                 |
| DETAILS            |                 |

| DETAILS         |                                  |
|-----------------|----------------------------------|
| Bezel           | Fixed                            |
| Case Bottom     | Stainless steel bottom (pressed) |
| Clasp           | Folding clasp                    |
| Water resistant | 5 ATM                            |