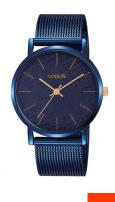

## Lorus ladies' watch RG213QX9 Specifications

**BUY NOW** 

This document contains all the specifications for the Lorus RG213QX9 ladies' watch. We at the <code>DIALANDO®</code> watch store offer a large selection of authentic watches from the best watch brands in the world.

https://www.dialando.gr/

| PRODUCT INFORMATION |               |  |
|---------------------|---------------|--|
| EAN                 | 4894138343889 |  |
| Gender              | Ladies        |  |
| Brand               | Lorus         |  |
| Collection          | Klassik       |  |
| Warranty [years]    | 2             |  |

| PRODUCT EXECUTION |                        |
|-------------------|------------------------|
| Display Type      | Analogue               |
| Movement type     | Quartz (Battery)       |
| Functions         | Second / Minute / Hour |

| MEASURES                      |     |
|-------------------------------|-----|
| Case width [mm]               | 34  |
| Case thickness [mm]           | 8   |
| Lug width [mm]                | 18  |
| Max. wrist circumference [mm] | 200 |

| MATERIAL & COLOUR  |                   |
|--------------------|-------------------|
| Strap Material     | Stainless steel   |
| Strap Colour       | Blue              |
| Case Material      | Stainless steel   |
| Case Colour        | Blue              |
| Case Surface       | Polished / Matted |
| Colour of the dial | Blue              |
| Glass              | Mineral glass     |
|                    |                   |
| DETAILS            |                   |
| Dozel              | Fived             |

| DETAILS         |                                  |
|-----------------|----------------------------------|
| Bezel           | Fixed                            |
| Case Bottom     | Stainless steel bottom (pressed) |
| Clasp           | Pin buckle                       |
| Water resistant | 3 ATM                            |