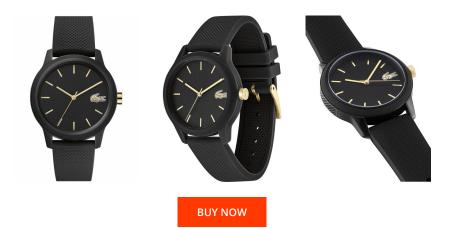

| PRODUCT INFORMATION |                        |                        | MATERIAL & COLOUR  |                                  |  |
|---------------------|------------------------|------------------------|--------------------|----------------------------------|--|
| EAN                 | 7613272317764          |                        | Strap Material     | Silicone                         |  |
| Gender              | Ladies                 |                        | Strap Colour       | Black                            |  |
| Warranty [years]    | 2                      |                        | Case Material      | Stainless steel                  |  |
|                     |                        |                        | Case Colour        | Black                            |  |
|                     |                        |                        |                    | Matted / Polished                |  |
|                     |                        |                        | Colour of the dial | Black                            |  |
|                     |                        |                        | Glass              | Mineral glass / Hardened glass   |  |
|                     |                        |                        |                    |                                  |  |
| PRODUCT EXECUTION   |                        | DETAILS                |                    |                                  |  |
| Display Type        | Analogue               |                        | Bezel              | Fixed                            |  |
| Movement type       | Quartz (Battery)       |                        | Case Bottom        | Stainless steel bottom / Screwed |  |
| Functions           | Hour / Second / Minute | Hour / Second / Minute |                    | Buckle                           |  |
|                     |                        |                        | Water resistant    | 5 ATM                            |  |