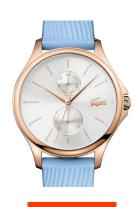

## Lacoste ladies' watch 2001024 Specifications

**BUY NOW** 

This document contains all the specifications for the Lacoste Kea 2001024 ladies' watch. We at the DIALANDO® watch store offer a large selection of authentic watches from the best watch brands in the world.

| MATERIAL & COLOUR  |                 |
|--------------------|-----------------|
| Strap Material     | Silicone        |
| Strap Colour       | Blue            |
| Case Material      | Stainless steel |
| Case Colour        | Rose gold       |
| Case Surface       | Polished        |
| Colour of the dial | Silver          |
| Stone type         | Swarovski       |
| Glass              | Mineral glass   |
|                    |                 |
| DETAILS            |                 |
| Bezel              | Fixed           |
|                    |                 |

| DETAILS         |                                  |
|-----------------|----------------------------------|
| Bezel           | Fixed                            |
| Case Bottom     | Stainless steel bottom (pressed) |
| Clasp           | Pin buckle                       |
| Water resistant | 3 ATM                            |