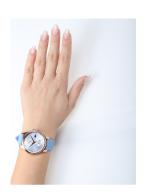

| MEASURES                      |     |
|-------------------------------|-----|
| Case width [mm]               | 38  |
| Case thickness [mm]           | 8   |
| Lug width [mm]                | 18  |
| Max. wrist circumference [mm] | 190 |