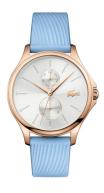

## Lacoste ladies' watch 2001024 Specifications

**BUY NOW** 

This document contains all the specifications for the Lacoste Kea 2001024 ladies' watch. We at the DIALANDO® watch store offer a large selection of authentic watches from the best watch brands in the world.

| MATERIAL & COLOUR  |                 |
|--------------------|-----------------|
| Strap Material     | Silicone        |
| Strap Colour       | Blue            |
| Case Material      | Stainless steel |
| Case Colour        | Rose gold       |
| Case Surface       | Polished        |
| Colour of the dial | Silver          |
| Stone type         | Swarovski       |
| Glass              | Mineral glass   |
|                    |                 |
| DETAILS            |                 |
| Bezel              | Fixed           |
|                    |                 |

| DETAILS         |                                  |
|-----------------|----------------------------------|
| Bezel           | Fixed                            |
| Case Bottom     | Stainless steel bottom (pressed) |
| Clasp           | Pin buckle                       |
| Water resistant | 3 ATM                            |