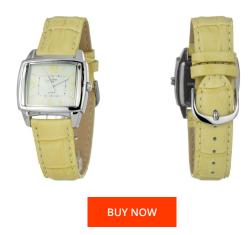

## Justina ladies' watch 21809AM Specifications

This document contains all the specifications for the Justina 21809AM ladies' watch. We at the DIALANDO<sup>®</sup> watch store offer a large selection of authentic watches from the best watch brands in the world. https://www.dialando.gr/

| PRODUCT INFORMATION |                  | MATERIAL & COLOUR |                    |                                                        |
|---------------------|------------------|-------------------|--------------------|--------------------------------------------------------|
| EAN                 | 8431777778458    |                   | Strap Material     | Real leather                                           |
| Gender              | Ladies           |                   | Strap Colour       | Yellow                                                 |
| Warranty [years]    | 2                |                   | Colour of the dial | White                                                  |
|                     |                  |                   | Glass              | Mineral glass                                          |
|                     |                  |                   |                    |                                                        |
| PRODUCT EXECUTION   |                  |                   | DETAILS            |                                                        |
| Display Type        | Analogue         |                   | Clasp              | Buckle                                                 |
| Movement type       | Quartz (Battery) |                   | Water resistant    | (Please ask customer service or see the closing cover) |
|                     |                  |                   |                    |                                                        |
| MEASURES            |                  |                   |                    |                                                        |
| Case width [mm]     | 34               |                   |                    |                                                        |