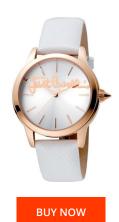

## Just Cavalli ladies' watch JC1L006L0045 Specifications

This document contains all the specifications for the Just Cavalli JC1L006L0045 ladies' watch. We at the DIALANDO® watch store offer a large selection of authentic watches from the best watch brands in the world.

| MATERIAL & COLOUR    |               |
|----------------------|---------------|
| Strap Material       | Real leather  |
| Strap Colour         | White         |
| Colour of the dial   | White         |
| Glass                | Mineral glass |
|                      |               |
| DETAILS              |               |
| <b>DETAILS</b> Clasp | Buckle        |