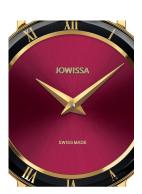

## Jowissa ladies' watch J2.291.M Specifications

**BUY NOW** 

This document contains all the specifications for the Jowissa Roma J2.291.M ladies' watch. We at the <code>DIALANDO®</code> watch store offer a large selection of authentic watches from the best watch brands in the world.

| MATERIAL & COLOUR  |                 |
|--------------------|-----------------|
| Strap Material     | Stainless steel |
| Strap Colour       | Gold            |
| Colour of the dial | Red             |
| Glass              | Mineral glass   |
| DETAILS            |                 |
| Clasp              | Clip clasp      |
| Water resistant    | 5 ATM           |