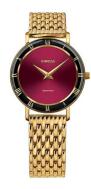

## Jowissa ladies' watch J2.291.M Specifications

**BUY NOW** 

This document contains all the specifications for the Jowissa Roma J2.291.M ladies' watch. We at the <code>DIALANDO®</code> watch store offer a large selection of authentic watches from the best watch brands in the world.

| MATERIAL & COLOUR  |                 |
|--------------------|-----------------|
| Strap Material     | Stainless steel |
| Strap Colour       | Gold            |
| Colour of the dial | Red             |
| Glass              | Mineral glass   |
| DETAILS            |                 |
| Clasp              | Clip clasp      |
| Water resistant    | 5 ATM           |