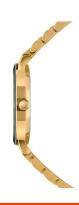

| MATERIAL & COLOUR  |                 |
|--------------------|-----------------|
| Strap Material     | Stainless steel |
| Strap Colour       | Gold            |
| Colour of the dial | Red             |
| Glass              | Mineral glass   |
| DETAILS            |                 |
| Clasp              | Clip clasp      |
| Water resistant    | 5 ATM           |