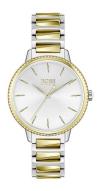

| MEASURES            |    |
|---------------------|----|
| Case width [mm]     | 34 |
| Case thickness [mm] | 8  |

| MATERIAL & COLOUR  |                                |
|--------------------|--------------------------------|
| Strap Material     | Stainless steel                |
| Strap Colour       | Silver / Gold                  |
| Case Material      | Stainless steel                |
| Case Colour        | Silver / Gold                  |
| Case Surface       | Matted / Polished              |
| Colour of the dial | Silver                         |
| Glass              | Mineral glass / Hardened glass |
|                    |                                |
| DETAILS            |                                |
| Bezel              | Fixed                          |

| DETAILS         |                                  |
|-----------------|----------------------------------|
| Bezel           | Fixed                            |
| Case Bottom     | Stainless steel bottom / Pressed |
| Clasp           | Folding clasp                    |
| Water resistant | 3 ATM                            |