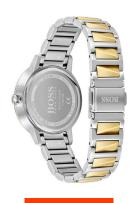

| MEASURES            |    |
|---------------------|----|
| Case width [mm]     | 34 |
| Case thickness [mm] | 8  |

| MATERIAL & COLOUR  |                                |
|--------------------|--------------------------------|
| Strap Material     | Stainless steel                |
| Strap Colour       | Silver / Gold                  |
| Case Material      | Stainless steel                |
| Case Colour        | Silver / Gold                  |
| Case Surface       | Matted / Polished              |
| Colour of the dial | Silver                         |
| Glass              | Mineral glass / Hardened glass |
|                    |                                |
| DETAILS            |                                |
| Bezel              | Fixed                          |

| DETAILS         |                                  |
|-----------------|----------------------------------|
| Bezel           | Fixed                            |
| Case Bottom     | Stainless steel bottom / Pressed |
| Clasp           | Folding clasp                    |
| Water resistant | 3 ATM                            |