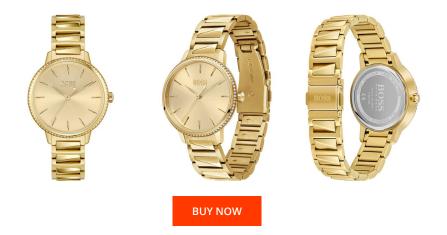

## **DIALANDO**<sup>®</sup>

Hugo Boss ladies' watch 1502541 Specifications

This document contains all the specifications for the Hugo Boss Signature 1502541 ladies' watch. We at the DIALANDO<sup>®</sup> watch store offer a large selection of authentic watches from the best watch brands in the world. https://www.dialando.gr/

| PRODUCT INFORMATION |                        | MATERIAL & COLOUR  |                                  |
|---------------------|------------------------|--------------------|----------------------------------|
| EAN                 | 7613272390262          | Strap Material     | Stainless steel                  |
| Gender              | Ladies                 | Strap Colour       | Gold                             |
| Warranty [years]    | 2                      | Case Material      | Stainless steel                  |
|                     |                        | Case Colour        | Gold                             |
|                     |                        | Case Surface       | Matted / Polished                |
|                     |                        | Colour of the dial | Gold                             |
|                     |                        | Glass              | Hardened glass / Mineral glass   |
|                     |                        |                    |                                  |
| PRODUCT EXECUTION   |                        | DETAILS            |                                  |
| Display Type        | Analogue               | Bezel              | Fixed                            |
| Movement type       | Quartz (Battery)       | Case Bottom        | Stainless steel bottom / Pressed |
| Functions           | Hour / Second / Minute | Clasp              | Folding clasp                    |
|                     |                        | Water resistant    | 3 ATM                            |
|                     |                        |                    |                                  |