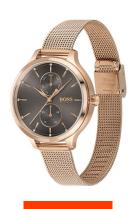

https://www.dialando.gr/

MATERIAL & COLOUR

| PRODUCT INFORMATION |               |  |
|---------------------|---------------|--|
| EAN                 | 7613272390217 |  |
| Gender              | Ladies        |  |
| Warranty [years]    | 2             |  |

| Strap Material     | Stainless steel                |
|--------------------|--------------------------------|
| Strap Colour       | Rose gold                      |
| Case Material      | Stainless steel                |
| Case Colour        | Rose gold                      |
| Case Surface       | Polished / Matted              |
| Colour of the dial | Grey                           |
| Glass              | Mineral glass / Hardened glass |
| DETAILS            |                                |
| Bezel              | Fixed                          |

| PRODUCT EXECUTION |                                     |
|-------------------|-------------------------------------|
| Display Type      | Analogue                            |
| Movement type     | Quartz (Battery)                    |
| Functions         | Hour / Day / Date / Second / Minute |

| DETAILS         |                                  |
|-----------------|----------------------------------|
| Bezel           | Fixed                            |
| Case Bottom     | Pressed / Stainless steel bottom |
| Clasp           | Clip clasp                       |
| Water resistant | 3 ATM                            |

| MEASURES            |    |
|---------------------|----|
| Case width [mm]     | 36 |
| Case thickness [mm] | 9  |