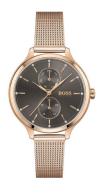

https://www.dialando.gr/

MATERIAL & COLOUR

| PRODUCT INFORMATION |               |  |
|---------------------|---------------|--|
| EAN                 | 7613272390217 |  |
| Gender              | Ladies        |  |
| Warranty [years]    | 2             |  |

| Strap Material     | Stainless steel                |
|--------------------|--------------------------------|
| Strap Colour       | Rose gold                      |
| Case Material      | Stainless steel                |
| Case Colour        | Rose gold                      |
| Case Surface       | Polished / Matted              |
| Colour of the dial | Grey                           |
| Glass              | Mineral glass / Hardened glass |
| DETAILS            |                                |
| Bezel              | Fixed                          |

| PRODUCT EXECUTION |                                     |
|-------------------|-------------------------------------|
| Display Type      | Analogue                            |
| Movement type     | Quartz (Battery)                    |
| Functions         | Hour / Day / Date / Second / Minute |

| DETAILS         |                                  |
|-----------------|----------------------------------|
| Bezel           | Fixed                            |
| Case Bottom     | Pressed / Stainless steel bottom |
| Clasp           | Clip clasp                       |
| Water resistant | 3 ATM                            |

| MEASURES            |    |
|---------------------|----|
| Case width [mm]     | 36 |
| Case thickness [mm] | 9  |