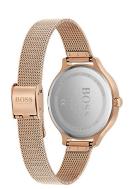

| DETAILS         |                                  |
|-----------------|----------------------------------|
| Bezel           | Fixed                            |
| Case Bottom     | Pressed / Stainless steel bottom |
| Clasp           | Clip clasp                       |
| Water resistant | 3 ATM                            |