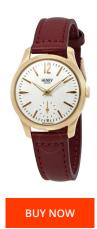

## Henry London ladies' watch HL30-US-0060 Specifications

This document contains all the specifications for the Henry London HL30-US-0060 ladies' watch. We at the DIALANDO® watch store offer a large selection of authentic watches from the best watch brands in the world. https://www.dialando.gr/

| MATERIAL & COLOUR  |                    |
|--------------------|--------------------|
| Strap Material     | Real leather       |
| Strap Colour       | Red                |
| Colour of the dial | White              |
| Glass              | Mineral glass      |
| Glass              | ivili lei ai giass |
| DETAILS            | willer at grass    |
|                    | Buckle             |