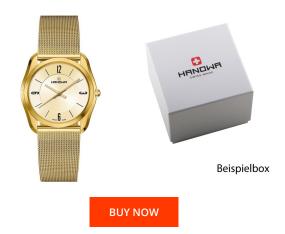

## **DIALANDO**<sup>®</sup>

Hanowa ladies' watch 16-9045.02.002 Specifications

This document contains all the specifications for the Hanowa Carrousel 16-9045.02.002 ladies' watch. We at the DIALANDO<sup>®</sup> watch store offer a large selection of authentic watches from the best watch brands in the world. https://www.dialando.gr/

| PRODUCT INFORMATION |               | MATERIAL & COLOUR  |                   |
|---------------------|---------------|--------------------|-------------------|
| EAN                 | 7612657083119 | Strap Material     | Stainless steel   |
| Gender              | Ladies        | Strap Colour       | Gold              |
| Warranty [years]    | 2             | Case Material      | Stainless steel   |
|                     |               | Case Colour        | Gold              |
|                     |               | Case Surface       | Matted / Polished |
|                     |               | Colour of the dial | Gold              |