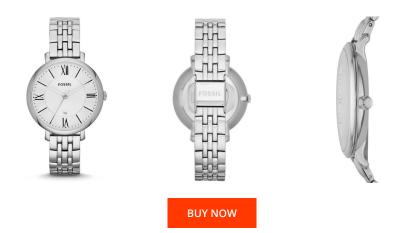

| PRODUCT INFORMATION |               |
|---------------------|---------------|
| EAN                 | 4053858083806 |
| Gender              | Ladies        |
| Brand               | Fossil        |
| Collection          | Jacqueline    |
| Warranty [years]    | 2             |

| MATERIAL & COLOUR  |                 |
|--------------------|-----------------|
| Strap Material     | Stainless steel |
| Strap Colour       | Silver          |
| Case Material      | Stainless steel |
| Case Colour        | Silver          |
| Colour of the dial | Silver          |
| Glass              | Mineral glass   |

| PRODUCT EXECUTION |                  |
|-------------------|------------------|
| Display Type      | Analogue         |
| Movement type     | Quartz (Battery) |
| Movement Name     | Quartz (Battery) |
| Functions         | Day              |
|                   |                  |
| MEASURES          |                  |

| Glass           | Mineral glass     |
|-----------------|-------------------|
| DETAILS         |                   |
| Clasp           | Deployment Buckle |
| Water resistant | 3 ATM             |
|                 |                   |