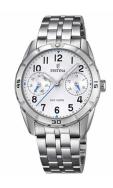

## Festina ladies' watch F16908/1 Specifications

**BUY NOW** 

This document contains all the specifications for the Festina Klassik F16908/1 ladies' watch. We at the DIALANDO® watch store offer a large selection of authentic watches from the best watch brands in the world.

| PRODUCT EXECUTION |                                                 |
|-------------------|-------------------------------------------------|
| Display Type      | Analogue                                        |
| Movement type     | Quartz (Battery)                                |
| Functions         | Second / Minute / Date / Day of the week / Hour |

| MEASURES                      |     |
|-------------------------------|-----|
| Case width [mm]               | 33  |
| Case thickness [mm]           | 9   |
| Lug width [mm]                | 17  |
| Max. wrist circumference [mm] | 180 |

| MATERIAL & COLOUR  |                   |
|--------------------|-------------------|
| Strap Material     | Stainless steel   |
| Strap Colour       | Silver            |
| Case Material      | Stainless steel   |
| Case Colour        | Silver            |
| Case Surface       | Matted / Polished |
| Colour of the dial | White             |
| Glass              | Mineral glass     |
| DETAILS            |                   |

| DETAILS         |                                         |
|-----------------|-----------------------------------------|
| Bezel           | Fixed                                   |
| Case Bottom     | Stainless steel bottom (pressed)        |
| Clasp           | Folding clasp                           |
| Lighting        | Luminous hands / Luminous spot on bezel |
| Water resistant | 5 ATM                                   |