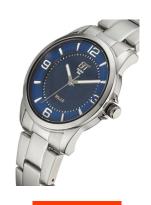

| PRODUCT EXECUTION |                                                   |
|-------------------|---------------------------------------------------|
| Display Type      | Analogue                                          |
| Movement type     | Quartz (Solar)                                    |
| Movement Name     | Epson                                             |
| Functions         | Second / Minute / Charge Control indicator / Hour |

| MEASURES                      |     |
|-------------------------------|-----|
| Case width [mm]               | 30  |
| Case thickness [mm]           | 8   |
| Lug width [mm]                | 16  |
| Max. wrist circumference [mm] | 180 |

| MATERIAL & COLOUR  |                   |
|--------------------|-------------------|
| Strap Material     | Stainless steel   |
| Strap Colour       | Silver            |
| Case Material      | Stainless steel   |
| Case Colour        | Silver            |
| Case Surface       | Polished / Matted |
| Colour of the dial | Blue              |
| Glass              | Mineral glass     |
| DETAILS            |                   |