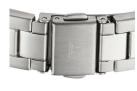

| DETAILS         |                                   |
|-----------------|-----------------------------------|
| Bezel           | Fixed                             |
| Case Bottom     | Stainless steel bottom (pressed)  |
| Clasp           | Folding clasp                     |
| Lighting        | Luminous hands / Luminous indexes |
| Water resistant | 5 ATM                             |