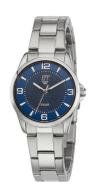

## ETT (Eco Tech Time) ladies' watch ELS-12071-32M Specifications

**BUY NOW** 

This document contains all the specifications for the ETT Eco Tech Time Kalahari ELS-12071-32M ladies' watch. We at the DIALANDO® watch store offer a large selection of authentic watches from the best watch brands in the world.

| MATERIAL & COLOUR  |                   |
|--------------------|-------------------|
| Strap Material     | Stainless steel   |
| Strap Colour       | Silver            |
| Case Material      | Stainless steel   |
| Case Colour        | Silver            |
| Case Surface       | Polished / Matted |
| Colour of the dial | Blue              |
| Glass              | Mineral glass     |
| DETAILS            |                   |

| DETAILS         |                                   |
|-----------------|-----------------------------------|
| Bezel           | Fixed                             |
| Case Bottom     | Stainless steel bottom (pressed)  |
| Clasp           | Folding clasp                     |
| Lighting        | Luminous hands / Luminous indexes |
| Water resistant | 5 ATM                             |