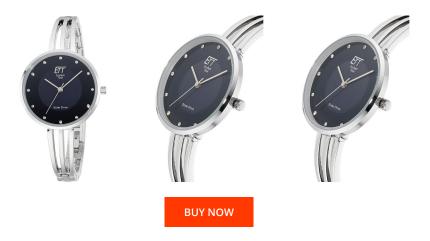

## ETT (Eco Tech Time) ladies' watch ELA-12119-34M Specifications

This document contains all the specifications for the ETT Eco Tech Time Kalahari ELA-12119-34M ladies' watch. We at the DIALANDO® watch store offer a large selection of authentic watches from the best watch brands in the world. https://www.dialando.gr/

| MATERIAL & COLOUR  |                                  |
|--------------------|----------------------------------|
| Strap Material     | Stainless steel                  |
| Strap Colour       | Silver                           |
| Case Material      | Stainless steel                  |
| Case Colour        | Silver                           |
| Case Surface       | Matted / Polished                |
| Colour of the dial | Blue                             |
| Glass              | Hardened glass / Mineral glass   |
| DETAILS            |                                  |
| Bezel              | Fixed                            |
| Case Bottom        | Stainless steel bottom / Pressed |
| Clasp              | Clip clasp                       |
| Water resistant    | 3 ATM                            |