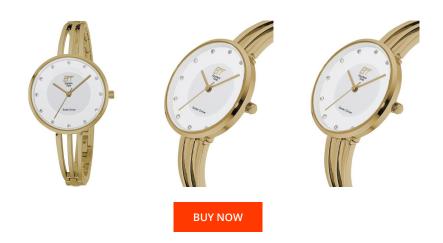

| PRODUCT INFORMATION | 1             | MATERIAL & COLOUR |                   |  |
|---------------------|---------------|-------------------|-------------------|--|
| EAN                 | 4260503038887 | Strap Material    | Stainless steel   |  |
| Gender              | Ladies        | Strap Colour      | Gold              |  |
| Warranty [years]    | 2             | Case Material     | Stainless steel   |  |
|                     |               | Case Colour       | Gold              |  |
|                     |               | Case Surface      | Polished / Matted |  |

| Case Material      | Stall liess steel                |
|--------------------|----------------------------------|
| Case Colour        | Gold                             |
| Case Surface       | Polished / Matted                |
| Colour of the dial | White                            |
| Glass              | Mineral glass / Hardened glass   |
| DETAILS            |                                  |
| Bezel              | Fixed                            |
| Case Bottom        | Pressed / Stainless steel bottom |
| Clasp              | Clip clasp                       |
|                    |                                  |