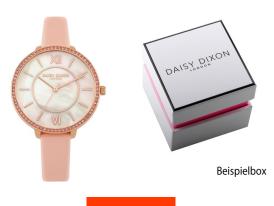

## Daisy Dixon ladies' watch DD088PRG Specifications

BUY NOW

This document contains all the specifications for the Daisy Dixon Bella DD088PRG ladies' watch. We at the DIALANDO® watch store offer a large selection of authentic watches from the best watch brands in the world.

| MATERIAL & COLOUR  |                                     |
|--------------------|-------------------------------------|
| Strap Material     | Real leather                        |
| Strap Colour       | Pink                                |
| Case Material      | Stainless steel                     |
| Case Colour        | Rose gold                           |
| Case Surface       | Polished / Matted                   |
| Colour of the dial | White                               |
| Stone type         | Glass crystal                       |
| Glass              | Mineral glass                       |
|                    |                                     |
| DETAILS            |                                     |
| Bezel              | Fixed                               |
| Cara Battana       | Ctairless at allest to a (ausses d) |

| DETAILS         |                                  |
|-----------------|----------------------------------|
| Bezel           | Fixed                            |
| Case Bottom     | Stainless steel bottom (pressed) |
| Clasp           | Folding clasp                    |
| Water resistant | 3 ATM                            |