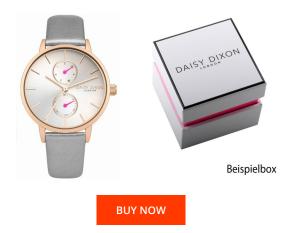

## **DIALANDO**<sup>®</sup>

Daisy Dixon ladies' watch DD086ERG Specifications

This document contains all the specifications for the Daisy Dixon Mia DD086ERG ladies' watch. We at the DIALANDO<sup>®</sup> watch store offer a large selection of authentic watches from the best watch brands in the world. https://www.dialando.gr/

| PRODUCT INFORMATION |               |  |
|---------------------|---------------|--|
| EAN                 | 5024693160853 |  |
| Gender              | Ladies        |  |
| Brand               | Daisy Dixon   |  |
| Collection          | Mia           |  |
| Warranty [years]    | 2             |  |

| PRODUCT EXECUTION |                                                 |
|-------------------|-------------------------------------------------|
| Display Type      | Analogue                                        |
| Movement type     | Quartz (Battery)                                |
| Functions         | Hour / Second / Minute / Date / Day of the week |

| MATERIAL & COLOUR  |                                           |
|--------------------|-------------------------------------------|
| Strap Material     | Real leather                              |
| Strap Colour       | Silver                                    |
| Case Material      | Stainless steel                           |
| Case Colour        | Rose gold                                 |
| Case Surface       | Polished / Matted                         |
| Colour of the dial | Silver                                    |
| Glass              | Mineral glass                             |
|                    |                                           |
| DETAILS            |                                           |
| DETAILS<br>Bezel   | Fixed                                     |
|                    | Fixed<br>Stainless steel bottom (pressed) |
| Bezel              |                                           |