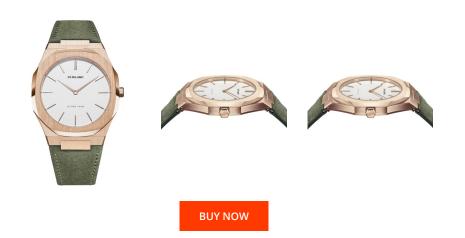

|  | PRODUCT INFORMATION |              | MATERIAL   |
|--|---------------------|--------------|------------|
|  | EAN                 | 761856509511 | Strap Mat  |
|  | Gender              | Ladies       | Strap Cold |
|  | Warranty [years]    | 2            | Case Mate  |
|  |                     |              |            |

| MATERIAL & COLOUR  |                                |
|--------------------|--------------------------------|
| Strap Material     | Calf leather                   |
| Strap Colour       | Green                          |
| Case Material      | Stainless steel                |
| Case Colour        | Rose gold                      |
| Case Surface       | Polished / Matted              |
| Colour of the dial | White                          |
|                    |                                |
| Glass              | Hardened glass / Mineral glass |
| Glass              | Hardened glass / Mineral glass |
|                    | Hardened glass / Mineral glass |
| DETAILS            |                                |
| DETAILS<br>Bezel   | Fixed                          |

| PRODUCT EXECUTION |                  |
|-------------------|------------------|
| Display Type      | Analogue         |
| Movement type     | Quartz (Battery) |
| Movement Name     | 1L22 / Miyota    |
| Functions         | Hour / Minute    |
| MEASURES          |                  |
| Case width [mm]   | 40               |