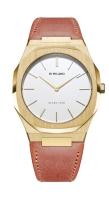

Water resistant

| PRODUCT INFORMATION |                  |  |
|---------------------|------------------|--|
| EAN                 | 0761856509498    |  |
| Gender              | Ladies           |  |
| Brand               | D1 Milano        |  |
| Collection          | Ultra Thin 38 mm |  |
| Warranty [years]    | 2                |  |

| MATERIAL & COLOUR  |                                  |
|--------------------|----------------------------------|
| Strap Material     | Real leather                     |
| Strap Colour       | Brown                            |
| Case Material      | Stainless steel                  |
| Case Colour        | Gold                             |
| Case Surface       | Polished / Matted                |
| Colour of the dial | Cream                            |
| Glass              | Mineral glass                    |
| DETAILS            |                                  |
| Bezel              | Fixed                            |
| Case Bottom        | Stainless steel bottom (screwed) |
| Clasp              | Pin buckle                       |