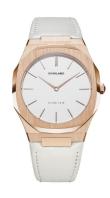

| PRODUCT INFORMATION |                  |
|---------------------|------------------|
| EAN                 | 0761856509429    |
| Gender              | Ladies           |
| Brand               | D1 Milano        |
| Collection          | Ultra Thin 38 mm |
| Warranty [years]    | 2                |

| PRODUCT EXECUTION                             |                  |
|-----------------------------------------------|------------------|
| Display Type                                  | Analogue         |
| Movement type                                 | Quartz (Battery) |
| Movement Name                                 | Japan Movement   |
| Functions                                     | Hour / Minute    |
|                                               |                  |
| MEASURES                                      |                  |
| IVIEMOUNES                                    |                  |
| Case width [mm]                               | 38               |
| Case thickness [mm]                           | 7                |
|                                               |                  |
| Lug width [mm]                                | 24               |
| Lug width [mm]  Max. wrist circumference [mm] | 24<br>195        |

| MATERIAL & COLOUR  |                                  |
|--------------------|----------------------------------|
| Strap Material     | Real leather                     |
| Strap Colour       | White                            |
| Case Material      | Stainless steel                  |
| Case Colour        | Rose gold                        |
| Case Surface       | Polished / Matted                |
| Colour of the dial | Cream                            |
| Glass              | Mineral glass                    |
| DETAILS            |                                  |
| Bezel              | Fixed                            |
| Case Bottom        | Stainless steel bottom (screwed) |
| Clasp              | Pin buckle                       |