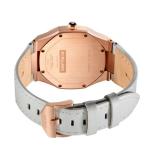

| PRODUCT INFORMATION |                  |
|---------------------|------------------|
| EAN                 | 0761856509429    |
| Gender              | Ladies           |
| Brand               | D1 Milano        |
| Collection          | Ultra Thin 38 mm |
| Warranty [years]    | 2                |

| PRODUCT EXECUTION                             |                  |
|-----------------------------------------------|------------------|
| Display Type                                  | Analogue         |
| Movement type                                 | Quartz (Battery) |
| Movement Name                                 | Japan Movement   |
| Functions                                     | Hour / Minute    |
|                                               |                  |
| MEASURES                                      |                  |
| IVIEMOUNES                                    |                  |
| Case width [mm]                               | 38               |
| Case thickness [mm]                           | 7                |
|                                               |                  |
| Lug width [mm]                                | 24               |
| Lug width [mm]  Max. wrist circumference [mm] | 24<br>195        |

| MATERIAL & COLOUR  |                                  |
|--------------------|----------------------------------|
| Strap Material     | Real leather                     |
| Strap Colour       | White                            |
| Case Material      | Stainless steel                  |
| Case Colour        | Rose gold                        |
| Case Surface       | Polished / Matted                |
| Colour of the dial | Cream                            |
| Glass              | Mineral glass                    |
| DETAILS            |                                  |
| Bezel              | Fixed                            |
| Case Bottom        | Stainless steel bottom (screwed) |
| Clasp              | Pin buckle                       |