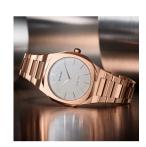

## D1 Milano ladies' watch UTBL02 Specifications

**BUY NOW** 

This document contains all the specifications for the D1 Milano Ultra Thin UTBL02 ladies' watch. We at the DIALANDO® watch store offer a large selection of authentic watches from the best watch brands in the world. https://www.dialando.gr/

| PRODUCT INFORMATION |               |  |
|---------------------|---------------|--|
| EAN                 | 0761856508590 |  |
| Gender              | Ladies        |  |
| Brand               | D1 Milano     |  |
| Collection          | Ultra Thin    |  |
| Warranty [years]    | 2             |  |

| PRODUCT EXECUTION   |                  |
|---------------------|------------------|
| Display Type        | Analogue         |
| Movement type       | Quartz (Battery) |
| Movement Name       | GL20 / Miyota    |
| Functions           | Minute / Hour    |
|                     |                  |
| MEASURES            |                  |
| Case width [mm]     | 38               |
| Case thickness [mm] | 7                |
| Lug width [mm]      | 23               |
| Max. wrist          | 200              |

| MATERIAL & COLOUR  |                                  |
|--------------------|----------------------------------|
| Strap Material     | Stainless steel                  |
| Strap Colour       | Rose gold                        |
| Case Material      | Stainless steel                  |
| Case Colour        | Rose gold                        |
| Case Surface       | Matted / Polished                |
| Colour of the dial | Rose gold                        |
| Glass              | Mineral glass                    |
|                    |                                  |
| DETAILS            |                                  |
| Bezel              | Fixed                            |
| Case Bottom        | Stainless steel bottom (screwed) |
| Clasp              | Folding clasp                    |
| Water resistant    | 5 ATM                            |
|                    |                                  |