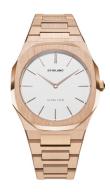

## D1 Milano ladies' watch UTBL02 Specifications

**BUY NOW** 

This document contains all the specifications for the D1 Milano Ultra Thin UTBL02 ladies' watch. We at the DIALANDO® watch store offer a large selection of authentic watches from the best watch brands in the world. https://www.dialando.gr/

| PRODUCT INFORMATION |               |  |
|---------------------|---------------|--|
| EAN                 | 0761856508590 |  |
| Gender              | Ladies        |  |
| Brand               | D1 Milano     |  |
| Collection          | Ultra Thin    |  |
| Warranty [years]    | 2             |  |

| PRODUCT EXECUTION   |                  |
|---------------------|------------------|
| Display Type        | Analogue         |
| Movement type       | Quartz (Battery) |
| Movement Name       | GL20 / Miyota    |
| Functions           | Minute / Hour    |
|                     |                  |
| MEASURES            |                  |
| Case width [mm]     | 38               |
| Case thickness [mm] | 7                |
| Lug width [mm]      | 23               |
| Max. wrist          | 200              |

| MATERIAL & COLOUR  |                                  |
|--------------------|----------------------------------|
| Strap Material     | Stainless steel                  |
| Strap Colour       | Rose gold                        |
| Case Material      | Stainless steel                  |
| Case Colour        | Rose gold                        |
| Case Surface       | Matted / Polished                |
| Colour of the dial | Rose gold                        |
| Glass              | Mineral glass                    |
|                    |                                  |
| DETAILS            |                                  |
| Bezel              | Fixed                            |
| Case Bottom        | Stainless steel bottom (screwed) |
| Clasp              | Folding clasp                    |
| Water resistant    | 5 ATM                            |
|                    |                                  |