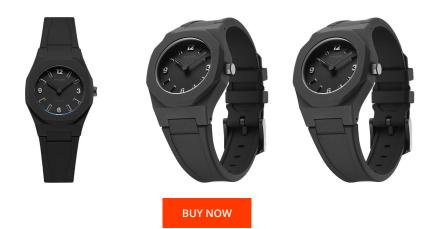

## **DIALANDO**<sup>®</sup>

D1 Milano ladies' watch NCRJ01 Specifications

This document contains all the specifications for the D1 Milano Nanochrome NCRJ01 ladies' watch. We at the DIALANDO<sup>®</sup> watch store offer a large selection of authentic watches from the best watch brands in the world. https://www.dialando.gr/

| PRODUCT INFORMATION |                  | MATERIAL & COLOUR  |                                  |
|---------------------|------------------|--------------------|----------------------------------|
| EAN                 | 716053752277     | Strap Material     | Silicone                         |
| Gender              | Ladies           | Strap Colour       | Black                            |
| Warranty [years]    | 2                | Case Material      | Stainless steel / Plastic        |
|                     |                  | Case Colour        | Black                            |
|                     |                  | Case Surface       | Matted                           |
|                     |                  | Colour of the dial | Black                            |
|                     |                  | Glass              | Hardened glass / Mineral glass   |
|                     |                  |                    |                                  |
| PRODUCT EXECUTION   | I                | DETAILS            |                                  |
| Display Type        | Analogue         | Bezel              | Fixed                            |
| Movement type       | Quartz (Battery) | Case Bottom        | Screwed / Stainless steel bottom |
| Functions           | Hour / Minute    | Clasp              | Buckle                           |
|                     |                  | Water resistant    | 5 ATM                            |
|                     |                  |                    |                                  |
| MEASURES            |                  |                    |                                  |