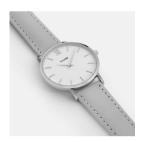

## Cluse ladies' watch CL30006 Specifications

**BUY NOW** 

This document contains all the specifications for the Cluse CL30006 ladies' watch. We at the DIALANDO® watch store offer a large selection of authentic watches from the best watch brands in the world.

https://www.dialando.gr/

| PRODUCT INFORMATION |                  |
|---------------------|------------------|
| EAN                 | 8718924593431    |
| Gender              | Ladies           |
| Brand               | Cluse            |
| Collection          | Minuit           |
| Warranty [years]    | 2                |
| PRODUCT EXECUTION   |                  |
| Display Type        | Analogue         |
| Movement type       | Quartz (Battery) |
| MEASURES            |                  |
| Case width [mm]     | 33               |

| MATERIAL & COLOUR  |               |
|--------------------|---------------|
| Strap Material     | Real leather  |
| Strap Colour       | Grey          |
| Colour of the dial | White         |
| Glass              | Mineral glass |
| DETAILS            |               |
| Numerals           | Index marks   |
| Water resistant    | 3 ATM         |