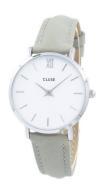

## Cluse ladies' watch CL30006 Specifications

**BUY NOW** 

This document contains all the specifications for the Cluse CL30006 ladies' watch. We at the DIALANDO® watch store offer a large selection of authentic watches from the best watch brands in the world.

https://www.dialando.gr/

| PRODUCT INFORMATION |                  |
|---------------------|------------------|
| EAN                 | 8718924593431    |
| Gender              | Ladies           |
| Brand               | Cluse            |
| Collection          | Minuit           |
| Warranty [years]    | 2                |
| PRODUCT EXECUTION   |                  |
| Display Type        | Analogue         |
| Movement type       | Quartz (Battery) |
| MEASURES            |                  |
| Case width [mm]     | 33               |

| MATERIAL & COLOUR  |               |
|--------------------|---------------|
| Strap Material     | Real leather  |
| Strap Colour       | Grey          |
| Colour of the dial | White         |
| Glass              | Mineral glass |
| DETAILS            |               |
| Numerals           | Index marks   |
| Water resistant    | 3 ATM         |