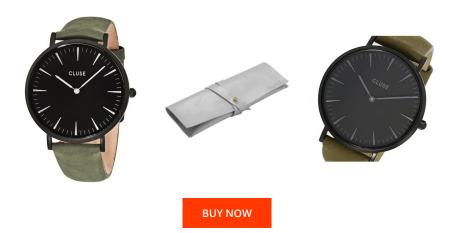

## Cluse ladies' watch CL18502 Specifications

This document contains all the specifications for the Cluse CL18502 ladies' watch. We at the DIALANDO® watch store offer a large selection of authentic watches from the best watch brands in the world.

https://www.dialando.gr/

| PRODUCT INFORMATION |                  |
|---------------------|------------------|
| EAN                 | 8718924593196    |
| Gender              | Ladies           |
| Brand               | Cluse            |
| Collection          | Brighton         |
| Warranty [years]    | 2                |
| PRODUCT EXECUTION   |                  |
| Display Type        | Analogue         |
| Movement type       | Quartz (Battery) |
| MEASURES            |                  |
| Case width [mm]     | 38               |

| MATERIAL & COLOUR  |               |
|--------------------|---------------|
| Strap Material     | Real leather  |
| Strap Colour       | Green         |
| Colour of the dial | Black         |
| Glass              | Mineral glass |
| DETAILS            |               |
| Numerals           | Index marks   |
| Water resistant    | 3 ATM         |