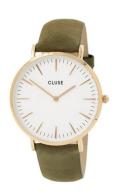

## Cluse ladies' watch CL18023 Specifications

**BUY NOW** 

This document contains all the specifications for the Cluse CL18023 ladies' watch. We at the DIALANDO® watch store offer a large selection of authentic watches from the best watch brands in the world.

| MATERIAL & COLOUR  |               |
|--------------------|---------------|
| Strap Material     | Real leather  |
| Strap Colour       | Green         |
| Colour of the dial | White         |
| Glass              | Mineral glass |
| DETAILS            |               |
| Numerals           | Index marks   |
| Water resistant    | 3 ATM         |