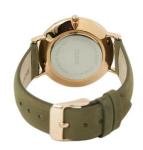

## Cluse ladies' watch CL18023 Specifications

**BUY NOW** 

This document contains all the specifications for the Cluse CL18023 ladies' watch. We at the DIALANDO® watch store offer a large selection of authentic watches from the best watch brands in the world.

| MATERIAL & COLOUR  |               |
|--------------------|---------------|
| Strap Material     | Real leather  |
| Strap Colour       | Green         |
| Colour of the dial | White         |
| Glass              | Mineral glass |
| DETAILS            |               |
| Numerals           | Index marks   |
| Water resistant    | 3 ATM         |