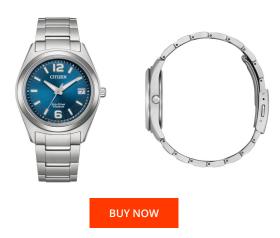

## Citizen ladies' watch FE6151-82L Specifications

This document contains all the specifications for the Citizen FE6151-82L ladies' watch. We at the DIALANDO® watch store offer a large selection of authentic watches from the best watch brands in the world.

| MATERIAL & COLOUR    |               |
|----------------------|---------------|
| Strap Material       | Titanium      |
| Strap Colour         | Silver        |
| Colour of the dial   | Blue          |
| Glass                | Mineral glass |
|                      |               |
| DETAILS              |               |
| <b>DETAILS</b> Clasp | Folding clasp |