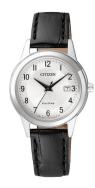

## Citizen ladies' watch FE1081-08A Specifications

**BUY NOW** 

This document contains all the specifications for the Citizen Eco-Drive FE1081-08A ladies' watch. We at the DIALANDO® watch store offer a large selection of authentic watches from the best watch brands in the world. https://www.dialando.gr/

| PRODUCT INFORMATION | N             |
|---------------------|---------------|
| EAN                 | 4974374255075 |
| Gender              | Ladies        |
| Brand               | Citizen       |
| Collection          | Eco-Drive     |
| Warranty [years]    | 2             |

| PRODUCT EXECUTION         |                               |
|---------------------------|-------------------------------|
| Display Type              | Analogue                      |
| Movement type             | Quartz (Solar)                |
| Movement Name             | J710 / Citizen                |
| Functions                 | Hour / Second / Minute / Date |
|                           |                               |
| MEASURES                  |                               |
| MEASURES  Case width [mm] | 29                            |
|                           | 29<br>8                       |
| Case width [mm]           |                               |

| MATERIAL & COLOUR  |                                  |
|--------------------|----------------------------------|
| Strap Material     | Real leather                     |
| Strap Colour       | Black                            |
| Case Material      | Stainless steel                  |
| Case Colour        | Silver                           |
| Case Surface       | Polished / Matted                |
| Colour of the dial | Silver                           |
| Glass              | Mineral glass                    |
| DETAILS            |                                  |
| Bezel              | Fixed                            |
| Case Bottom        | Stainless steel bottom (pressed) |
| Clasp              | Pin buckle                       |
| Water resistant    | 3 ATM                            |